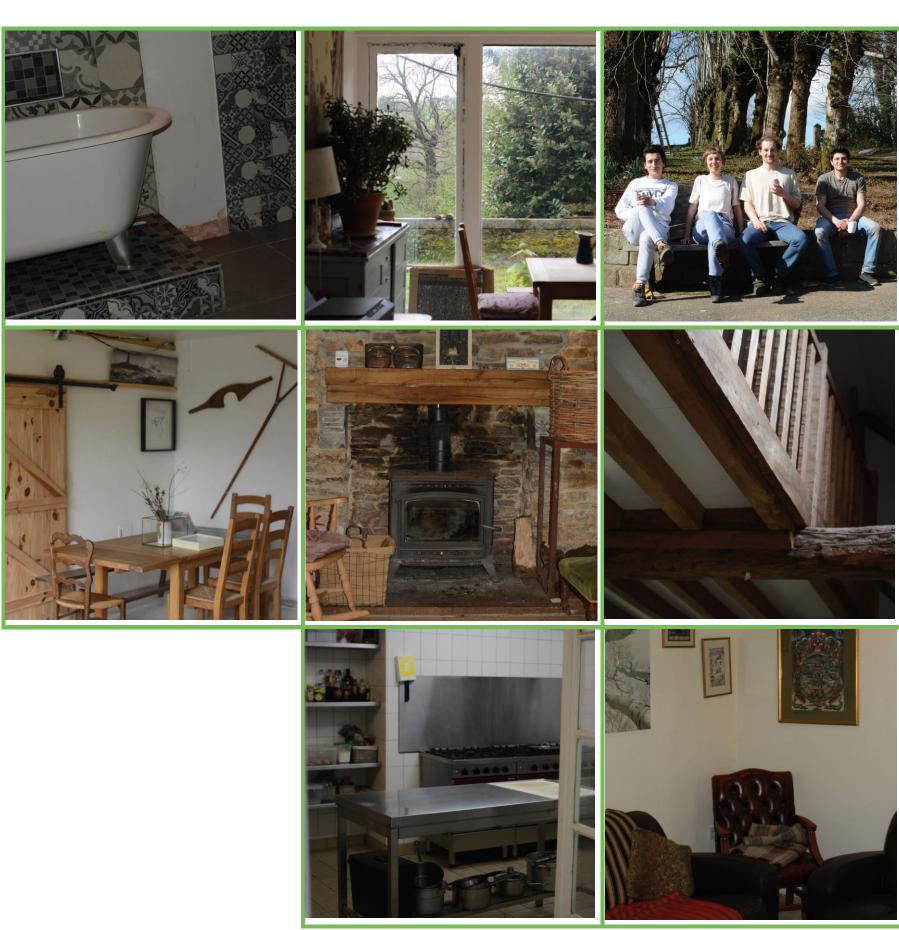

# INSIDE/RENOVATING

#### 3 Construction work

plumbing
digging holes
tiling
painting
laying floor
sanding
carpentry
roofing
harvest

## INSIDE/HOUSEKEEPING

#### 4 Domestic work

cleaning tidying cooking wash decorate shopping