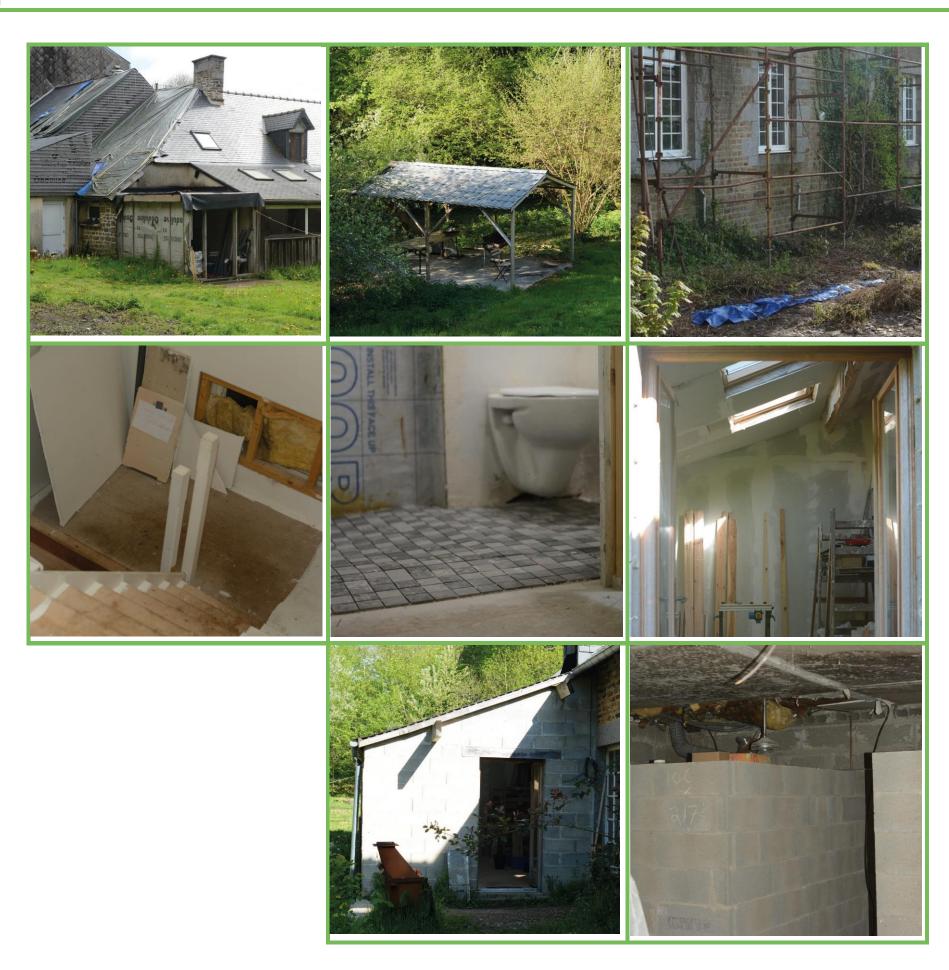

# INSIDE/RENOVATING

#### 3 Construction work

plumbing
digging holes
tiling
painting
laying floor
sanding
carpentry
roofing
harvest