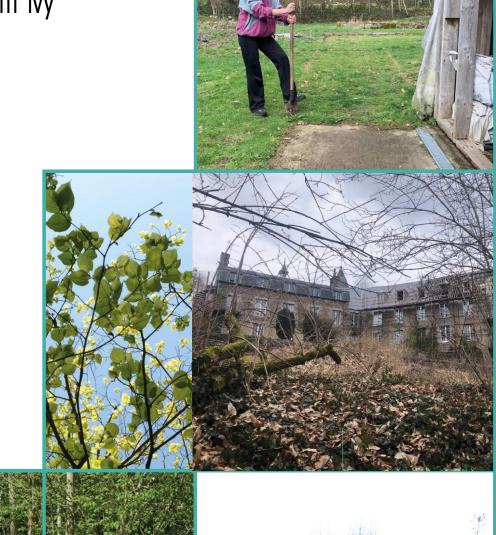

#### 1 Clearing areas

|Trimming trees, bushes and hedges

|Freeing trees and walls from ivy

|Tree planting for diversity

|Sowing and mowing lawn

|Sowing and mowing lawn

|Remove brombles

|digging soil