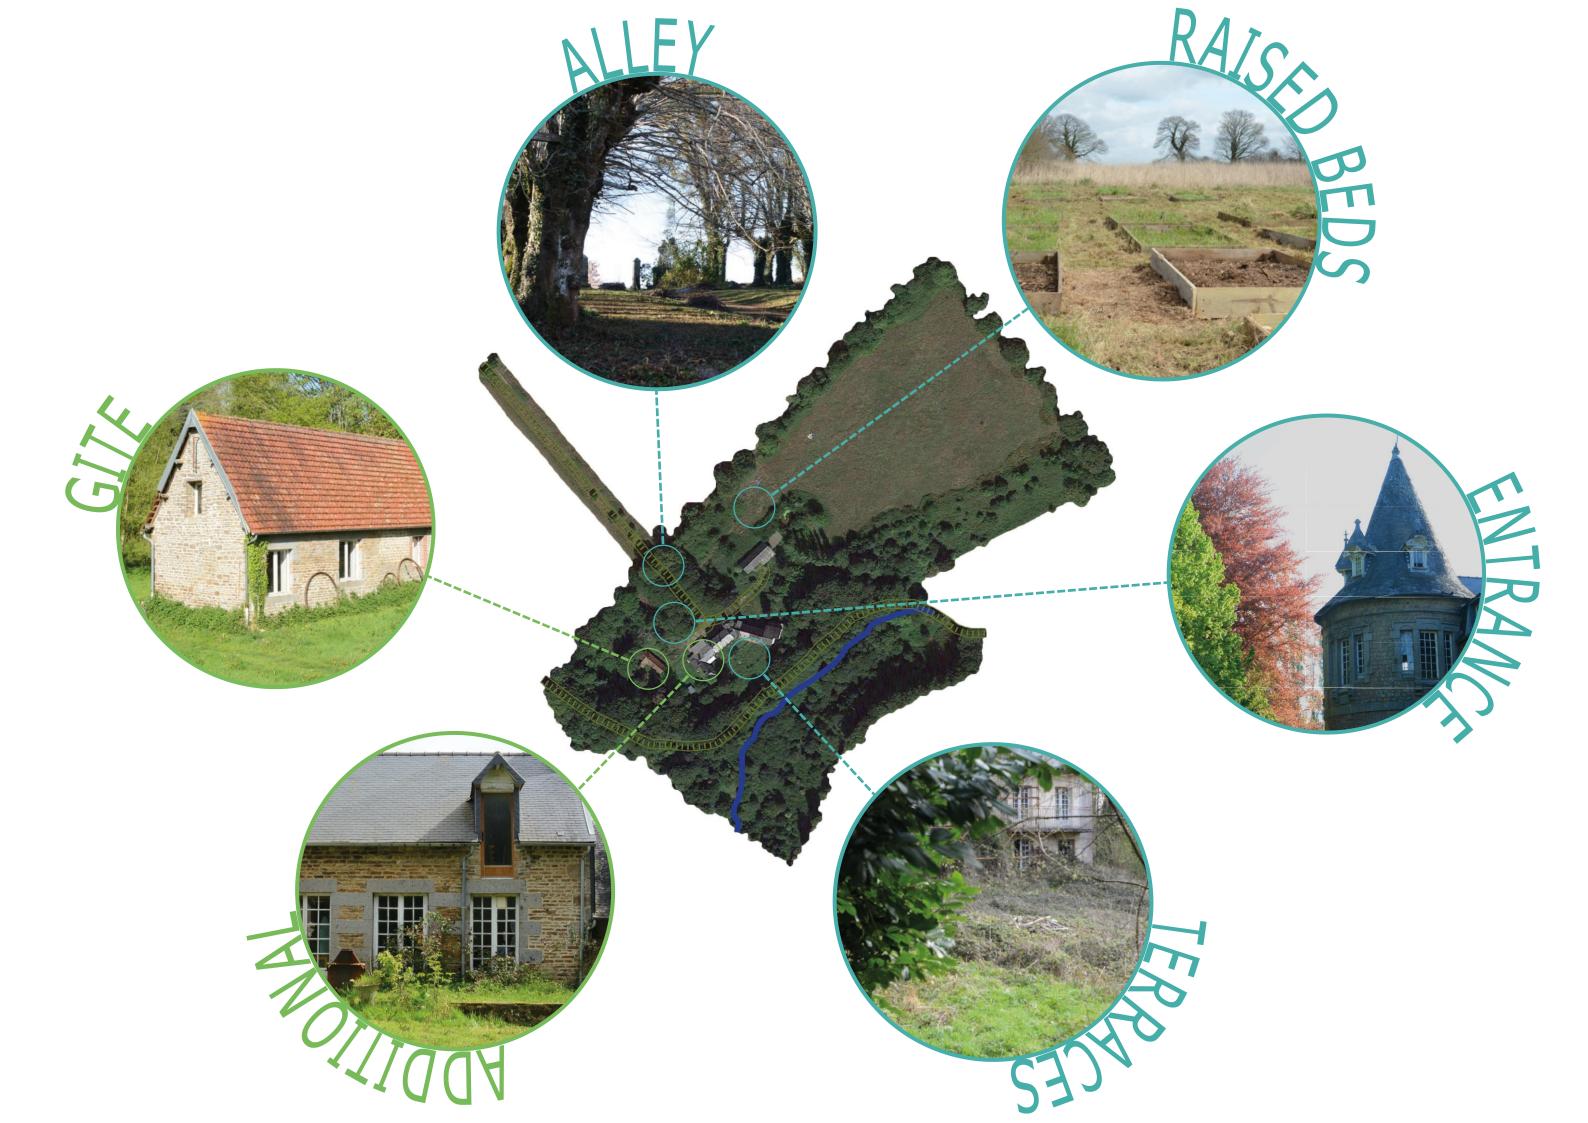

# Lissa in Frankreich im Projekt Eco Chateau









### OUTSIDE/GARDENING



#### 1 Clearing areas

|Trimming trees, bushes and hedges

|Freeing trees and walls from ivy

|Tree planting for diversity

|Sowing and mowing lawn

|Sowing and mowing lawn

|Remove brombles

|digging soil

|decorating



## OUTSIDE/GARDENING

#### 2 Growing

|organize raised beds (which plants where)

provide access to water at raised beds

|repair or replace broken raised beds

|water plants and take care

|lay out cardboard

|organize compost

|plant seedlings

|grow seedlings

**|**weeding

|harvest



# INSIDE/RENOVATING

#### 3 Construction work

plumbing
digging holes
tiling
painting
laying floor
sanding
carpentry
roofing
harvest



## INSIDE/HOUSEKEEPING

#### 4 Domestic work

cleaning tidying cooking wash decorate shopping