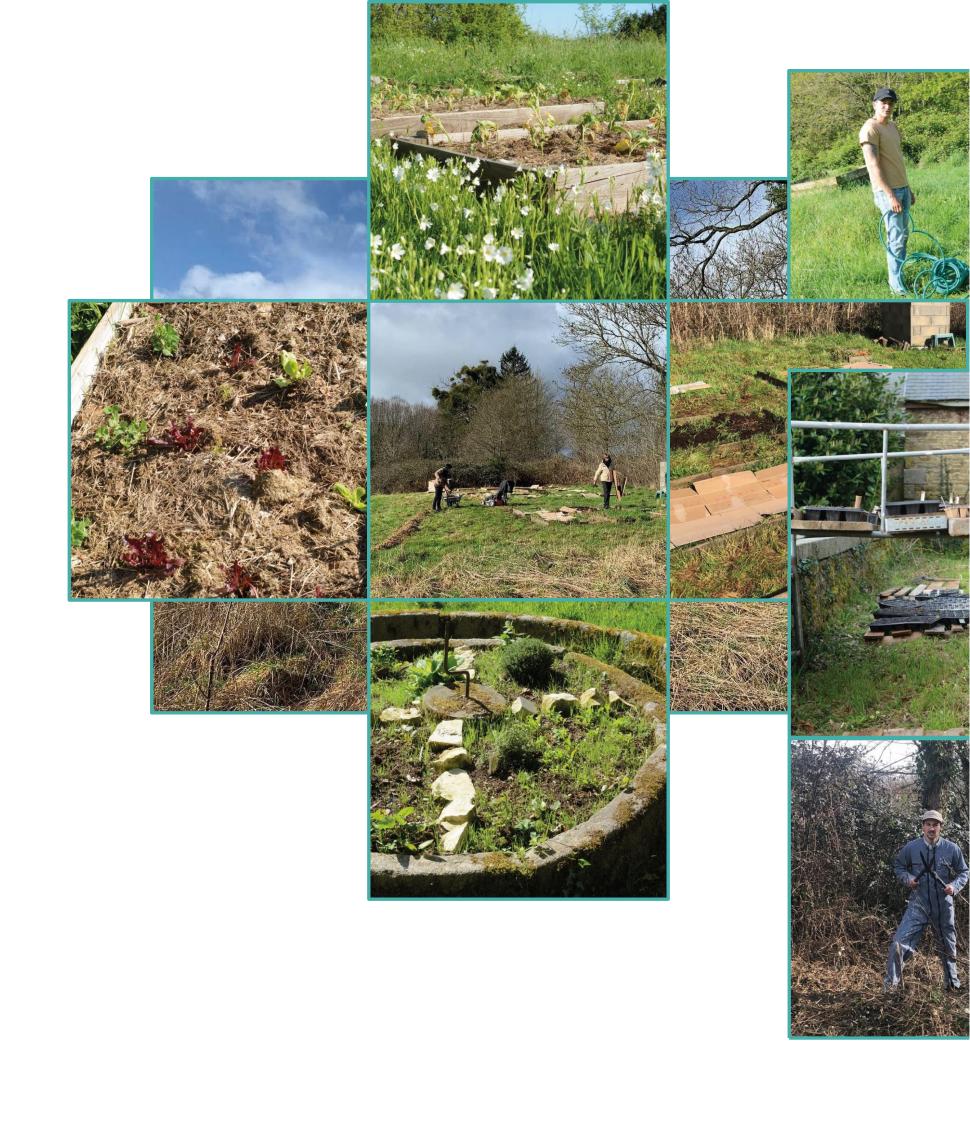

#### 2 Growing

|organize raised beds (which plants where)

provide access to water at raised beds

|repair or replace broken raised beds

|water plants and take care

|lay out cardboard

|organize compost

|plant seedlings

|grow seedlings

**|**weeding

|harvest