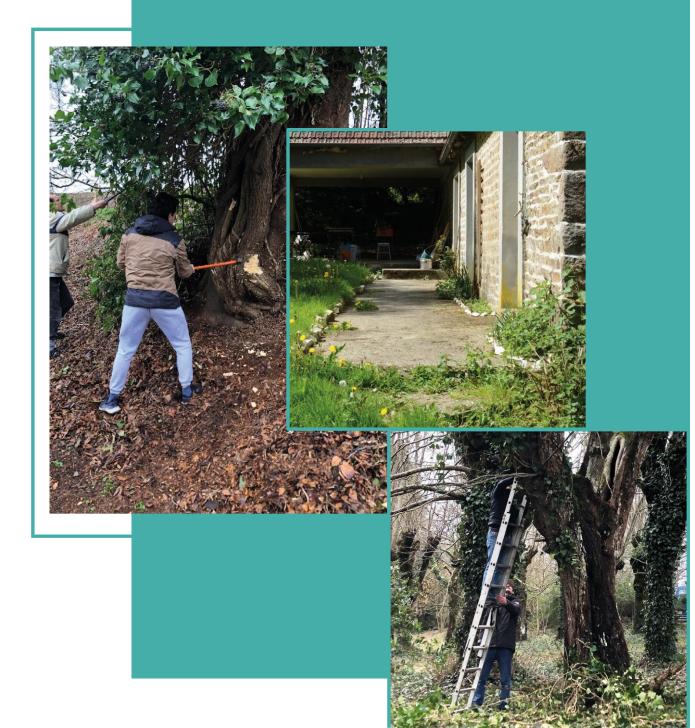

#### 1 Clearing areas

|Trimming trees, bushes and hedges

|Freeing trees and walls from ivy

|Tree planting for diversity

|Sowing and mowing lawn

|Sowing and mowing lawn

|Remove brombles

|digging soil